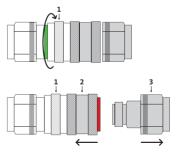

### Disconnection

Unscrew the safety sleeve (1). Pull back the main sleeve (2), the male coupler (3) will disengage automatically.