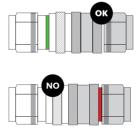

### Visual Check

Connection is safe and complete when the **red** ring is **not visible** while the **green** ring is **fully visible**. If not, verify and repeat all the connection steps.