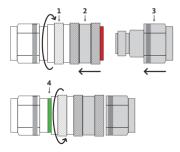

## Connection

Completely unscrew the safety sleeve (1), covering the green band. Retract the main sleeve (2), making visible the red band. Insert the male (3) and release the main sleeve. Screw the safety sleeve completely, till the green ring is visible (4).